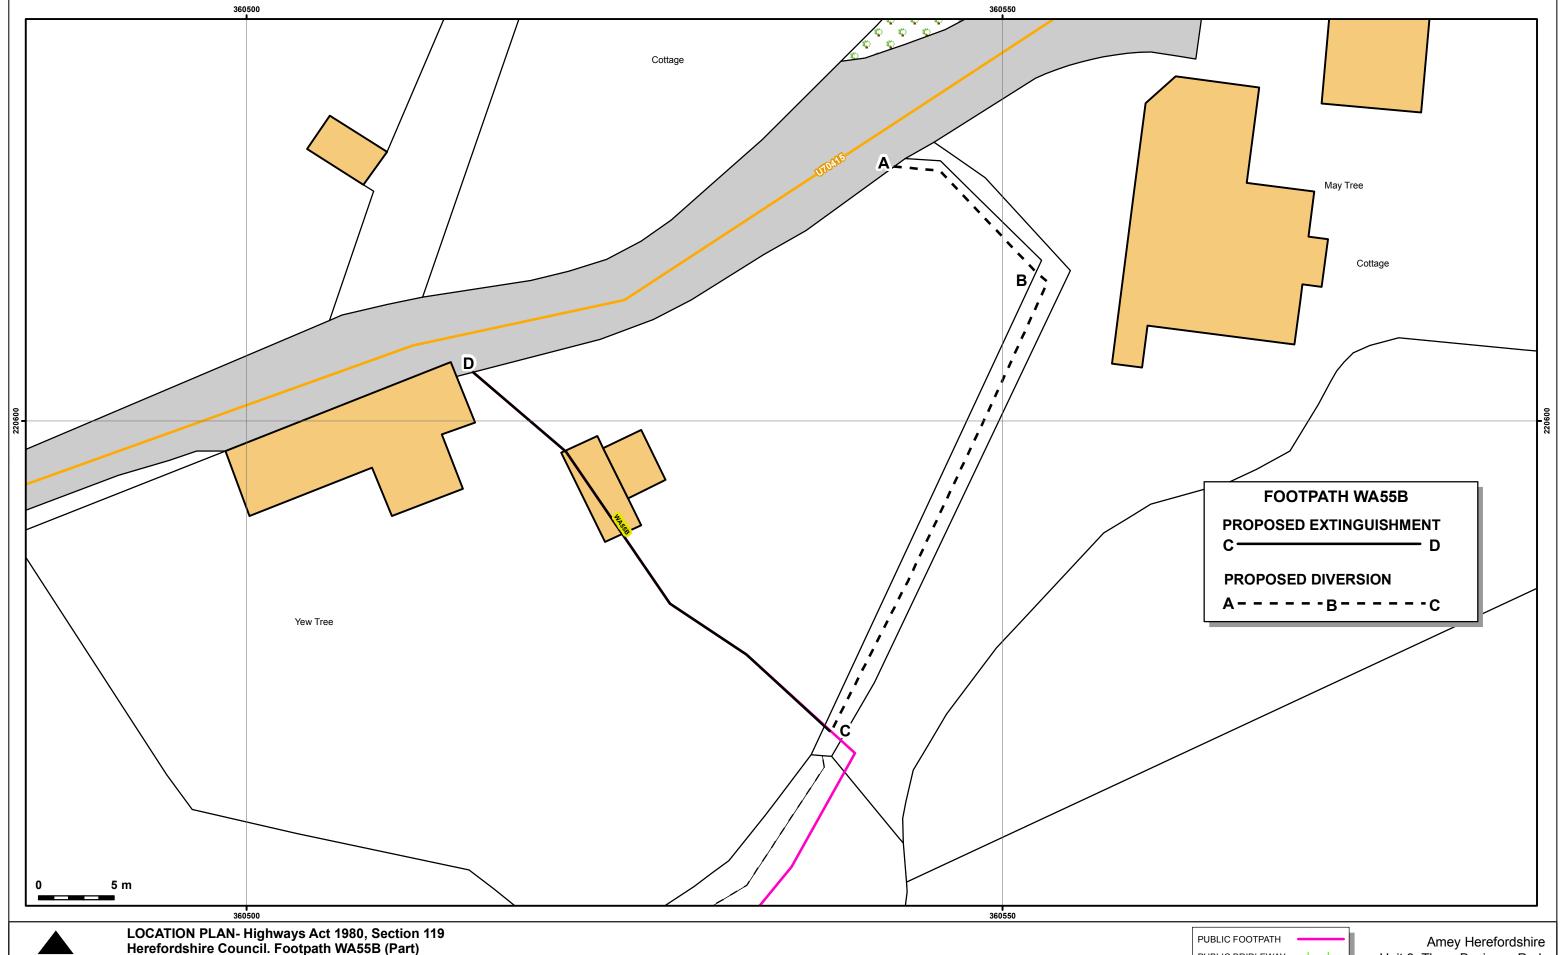

Herefordshire Council. Footpath WA55B (Part) Parish of Walford **Public Path Diversion Order 2011** 

DWG No.: D388/395B SCALE 1:250 @ A3

PUBLIC BRIDLEWAY RESTRICTED BYWAY V BYWAY OPEN TO ALL TRAFFIC

Unit 3, Thorn Business Park Rotherwas Industrial Estate Hereford HR2 6JT Tel.: (01432) 845 900